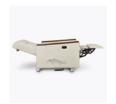

## carrara Bariatric Recliner

Redefine comfort and style for every dining, lounge, lobby or waiting room guest with Kwalu's unprecedented selection of Bariatric seating. Every bariatric seating model incorporates Kwalu's Designed to Last® engineering and endures the most rigorous standards to provide supreme strength testing and safety for each user.

Model: CRBB5 24SW 20SD 71 Ext. Depth 37.5W 38D 45H 19.5SH 25.5AH

Weight Capacity

Carrara Bariatric Recliners are rated to 500lbs weight capacity.

**Extended Length** 

Fully reclines to a depth of 71 inches.

**Smooth Reclining** 

Independent footrest and back recline.

**Back Positions** 