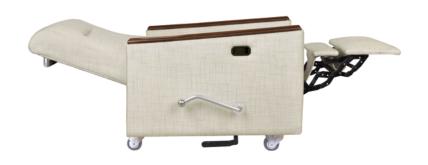

Weight Capacity

Carrara Bariatric Recliners are rated to 500lbs weight capacity.

**Extended Length** 

Fully reclines to a depth of 71 inches.

**Smooth Reclining** 

Independent footrest and back recline.

**Back Positions** 

Back capable of multiple locking positions from upright to fully extended.

Optional Corian®/ Hanex®/Krion® Arm

Caps

Formed and fitted solid surface arm caps are available and optional.