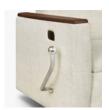

Back capable of multiple locking positions from upright to fully extended.

Optional Corian®/ Hanex®/Krion® Arm

Caps

Formed and fitted solid surface arm caps are available and optional.