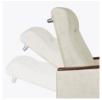

Weight Capacity

Carrara Bariatric Recliners are rated to 500lbs weight capacity.

**Extended Length** 

Fully reclines to a depth of 71 inches.

**Smooth Reclining** 

Independent footrest and back recline.

**Back Positions** 

Back capable of multiple locking positions from upright to fully extended.

Optional Corian®/ Hanex®/Krion® Arm

Caps

Formed and fitted solid surface arm caps are available and optional.