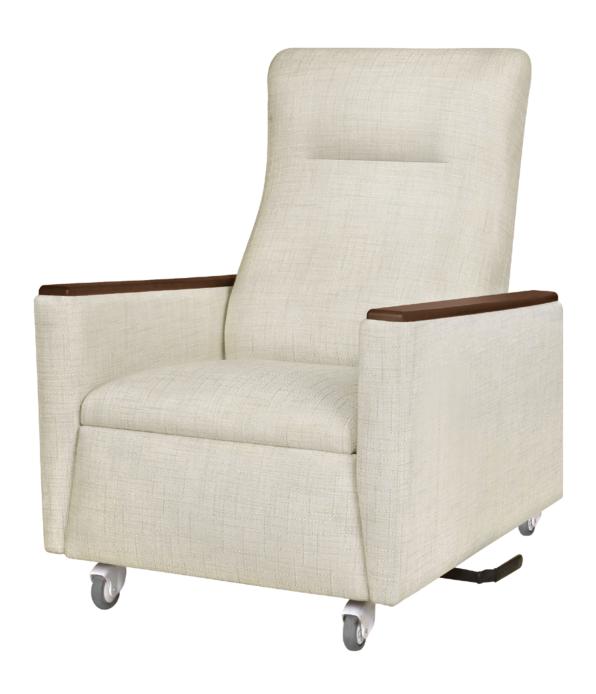

## carrara Bariatric Recliner

Redefine comfort and style for every dining, lounge, lobby or waiting room guest with Kwalu's unprecedented selection of Bariatric seating. Every bariatric seating model incorporates Kwalu's Designed to Last® engineering and endures the most rigorous standards to provide supreme strength testing and safety for each user.

Model: CRBB5 24SW 20SD 71 Ext. Depth 37.5W 38D 45H 19.5SH 25.5AH

Weight Capacity

Carrara Bariatric Recliners are rated to 500lbs weight capacity.

**Extended Length** 

Fully reclines to a depth of 71 inches.

**Smooth Reclining** 

Independent footrest and back recline.

**Back Positions** 

Back capable of multiple locking positions from upright to fully extended.

Optional Corian®/ Hanex®/Krion® Arm

Caps

Formed and fitted solid surface arm caps are available and optional.